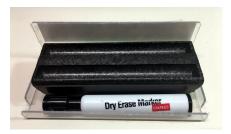

MarkeRaser plastic holder 6.5" long 3" deep 2" back to wall Tapes or screws directly to wall

All types of Maprails

Many Angle Brackets

Markers available