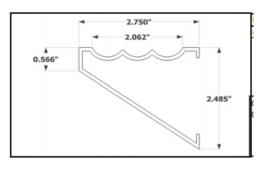

Forbo Cork 1/4" thick washable in 15 colors Ind-8 J cap to finish cork in 8'1",12'2",16'4" 1/4" opening

IND-6 trim for paint and paper 8'1" and 12'2" 3/8" x 7.75" Clip-489 attaches it to wall

IND-11 Blade tray 8'1" and 12'2" 1-1/16" x 2.5" Screws directly to wall, square cut