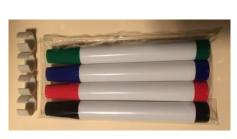

MarkeRaser plastic holder 6.5" long 3" deep 2" back to wall Tapes or screws directly to wall

All types of Maprails

Many Angle Brackets

Markers available