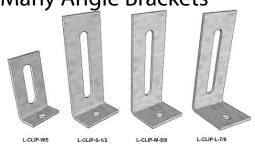

MarkeRaser plastic holder 6.5" long 3" deep 2" back to wall Tapes or screws directly to wall

All types of Maprails

Many Angle Brackets

Markers available