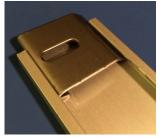

Forbo Cork 1/4" thick washable in 15 colors Ind-8 J cap to finish cork in 8'1",12'2",16'4" 1/4" opening

IND-6 trim for paint and paper 8'1" and 12'2" 3/8" x 7.75" Clip-489 attaches it to wall

IND-11 Blade tray 8'1" and 12'2" 1-1/16" x 2.5" Screws directly to wall, square cut