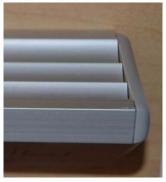

Forbo Cork 1/4" thick washable in 15 colors Ind-8 J cap to finish cork in 8'1",12'2",16'4" 1/4" opening

IND-6 trim for paint and paper 8'1" and 12'2" 3/8" x 7.75" Clip-489 attaches it to wall

IND-11 Blade tray 8'1" and 12'2" 1-1/16" x 2.5" Screws directly to wall, square cut