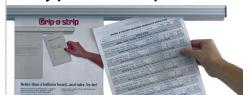

MarkeRaser plastic holder 6.5" long 3" deep 2" back to wall Tapes or screws directly to wall

All types of Maprails

Many Angle Brackets

Markers available