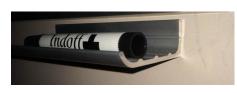

Forbo Cork 1/4" thick washable in 15 colors Ind-8 J cap to finish cork in 8'1",12'2",16'4" 1/4" opening

IND-6 trim for paint and paper 8'1" and 12'2" 3/8" x 7.75" Clip-489 attaches it to wall

IND-11 Blade tray 8'1" and 12'2" 1-1/16" x 2.5" Screws directly to wall, square cut