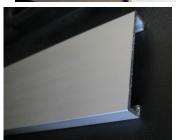

## Extrusions for Dry Erase Wallpaper and Paint

Ind-4 Box tray in 8', 12',16' Met-02 plastic end caps (pairs) Clip-439 for wall attachment

Ind-9 J trim for wallpaper in 8' and 12'
.065" opening

(860)632-2026 ahutton@ahutton.com